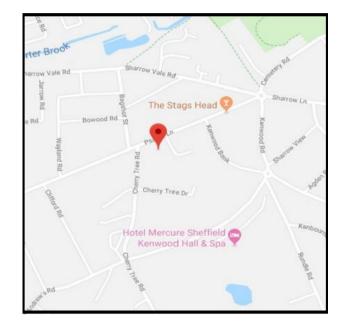

#### **REHEARSAL VENUE**

St. Andrews Church 31 Psalter Lane Sheffield S11 8YL

For location/directions visit https://standrewspsalterlane.org.uk/ Map overleaf.

Limited free parking available on site. Free street parking available around the venue.